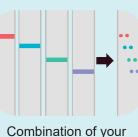

#### MULTIPLEXING

singleplex LFA tests 3 weeks

#### PLATFORM TRANSFER

Conversion of microplate ELISA to µLFA **3 weeks** 